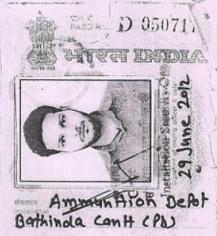

| Name                                                      | MANINDER PAL SINGH                                    |        |
|-----------------------------------------------------------|-------------------------------------------------------|--------|
| Father's Name                                             | SH SUKHWINDER SINGH                                   | - 125  |
| Date of Birth<br>Registration No<br>Valid upto<br>Address | 28-10-1991<br>536                                     |        |
|                                                           | 19-04-2017                                            |        |
|                                                           | GALI NO 4, NEAR EUS STAND SURA SINGH NAGAR<br>MUKTSAR |        |
| State                                                     | PUNJAB                                                | 7 4500 |